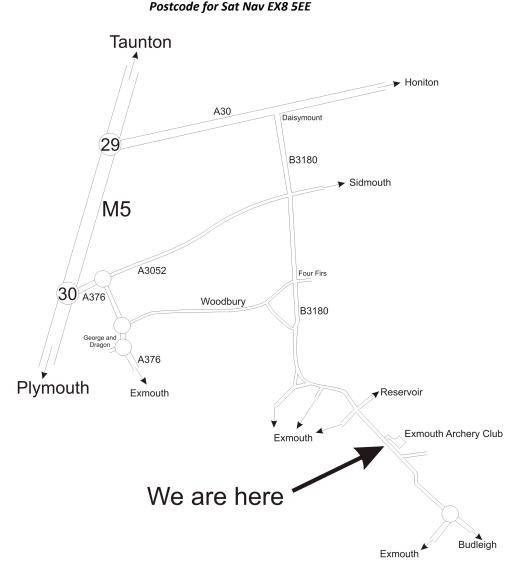

**Directions:** Take the A376 to Exmouth from the motorway (Junction 30). At the second roundabout (After M5 Junction) take the B3179, signposted Woodbury, Budleigh Salterton. Having passed through Woodbury take the next turning right, Signposted B3179, Exmouth, Budleigh Salterton. At the top of the hill turn right, Signposted B3179, Exmouth, Budleigh Salterton (B3179) Ignore all signposts to Exmouth. Ground will be clearly marked.